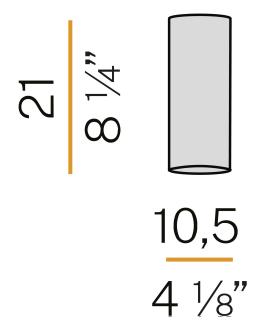

| 0,83 Kg             |
| PROTECTION DEGREE        | IP40                |
| COLOUR TOLLERANCES       | SDCM 3              |
| PACKING DIMENSIONS (CM)  | 25,0 x 30,5 x 14,0  |
|                          |                     |



Ceiling lighting fixture for interiors, with direct light emission.

 $\label{thm:continuous} \text{Turned pickled sheet metal ceiling bracket in white, black, bronze, mat brass or gold}$ polyacrylic paint.

 $\label{prop:eq:extruded} \textbf{Extruded aluminium structure in white, black, bronze or mat brass polyacrylic paint, or }$ with gold leaf coating.

Aluminium dissipation plate.

Flat frosted glass diffuser.

Turned pickled sheet metal frame in white, black, bronze or mat brass polyacrylic paint, or with gold leaf coating.







### **Technical drawing**



## Polar diagram



<u>cd/klm</u> C0 - C180 - - - C90 - C270