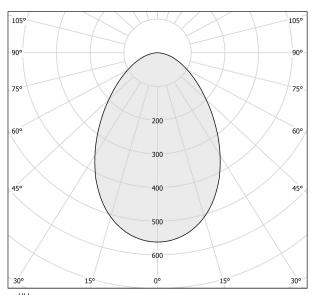

|
| PROTECTION DEGREE        | IP40                |
| COLOUR TOLLERANCES       | SDCM 3              |
| PACKING DIMENSIONS (CM)  | 25,0 x 30,5 x 14,0  |
|                          |                     |



Ceiling lighting fixture for interiors, with direct light emission.

 $\label{thm:continuous} \text{Turned pickled sheet metal ceiling bracket in white, black, bronze, mat brass or gold}$ polyacrylic paint.

 $\label{prop:eq:extruded} \textbf{Extruded aluminium structure in white, black, bronze or mat brass polyacrylic paint, or }$ with gold leaf coating.

Aluminium dissipation plate.

Flat frosted glass diffuser.

Turned pickled sheet metal frame in white, black, bronze or mat brass polyacrylic paint, or with gold leaf coating.







### **Technical drawing**



## Polar diagram



<u>cd/klm</u> C0 - C180 - - - C90 - C270