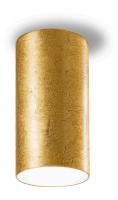

Ceiling lighting fixture for interiors, with direct light emission.

 $\label{thm:continuous} \text{Turned pickled sheet metal ceiling bracket in white, black, bronze, mat brass or gold}$ polyacrylic paint.

 $\label{prop:eq:extruded} \textbf{Extruded aluminium structure in white, black, bronze or mat brass polyacrylic paint, or }$ with gold leaf coating.

Aluminium dissipation plate.

Flat frosted glass diffuser.

Turned pickled sheet metal frame in white, black, bronze or mat brass polyacrylic paint, or with gold leaf coating.